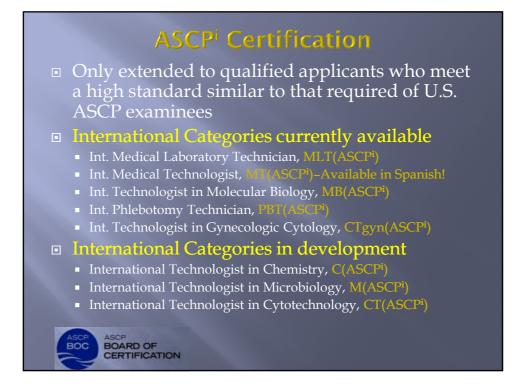

## International Certification – ASCP<sup>i</sup> Purpose

- Designed in response to global demand for a reliable healthcare system to ensure public health and patient safety and to promote high quality international laboratory practice standards in medical laboratories worldwide
- Confirms that an individual has demonstrated that s/he possesses the crucial knowledge to perform essential tasks within all areas of the medical laboratory