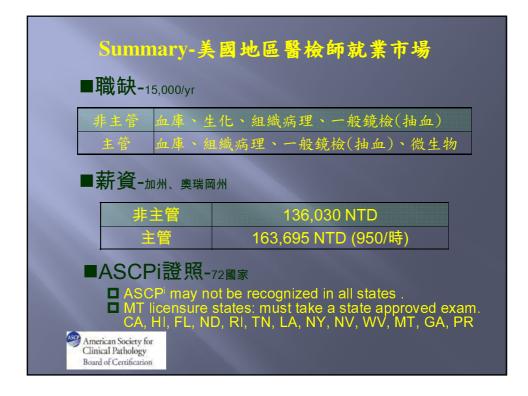

l                | 2,157 | 8   | 206 | 5     | 64     | 44  | 2.484 |

















| 平均最高時薪                    | 平均最高時薪地區 |                              | 平均最低時薪地區 |  |  |
|---------------------------|----------|------------------------------|----------|--|--|
| 地區                        | 時薪       | 地區                           | 時薪       |  |  |
| 加州<br>California (CA)     | \$36.10  | 西維吉尼亞州<br>West Virginia (WV) | \$25.88  |  |  |
| 馬里蘭州<br>Maryland (MD)     | \$32.40  | 俄亥俄州<br>Ohio (OH)            | \$25.54  |  |  |
| 麻州<br>Massachusetts (MA)  | \$32.18  | 阿肯色州<br>Arkansas (AR)        | \$25.10  |  |  |
| 康乃狄克州<br>Connecticut (CT) | \$31.80  | 內布拉斯達州Nebraska<br>(NE)       | \$24.60  |  |  |
| 奧瑞岡州<br>Oregon (OR)       | \$30.98  | 北達可達州<br>North Dakota (ND)   | \$23.78  |  |  |



| Position Level         | Min (S <b>\$</b> )*            | Average (S\$)*            | Max (S\$)*       |
|------------------------|--------------------------------|---------------------------|------------------|
| Senior Executive       | 1,000                          | 2,500                     | 2,76             |
| Junior Executive       | 1,930                          | 2,400                     | 2,80             |
| JobStreet.com account. | com.sg/career-enhancer/basic-s | alarv-report.php?param=Me | dical+%2C+Techno |



| Job Types