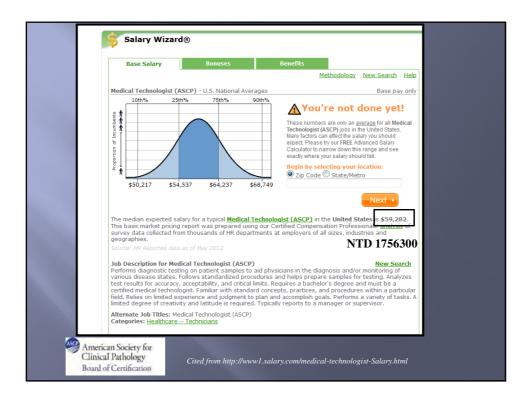

| 2      | 0   | 31    |
| Thailand             | 4     | 0   | 0   | 0     | 0      | 0   | 4     |
| Togo                 | 1     | 0   | 0   | 0     | 0      | 0   | 1     |
| Uganda               | 2     | 0   | 0   | 0     | 0      | 0   | 2     |
| United Arab Emirates | 1     | 0   | 0   | 0     | D      | 0   | 1     |
| United Kingdom       | 1     | 0   | 0   | 0     | 0      | 0   | 1     |
| /enezuela            | 2     | 0   | 0   | 0     | 0      | 0   | 2     |
| Vietnam              | 1     | 0   | 0   | 0     | 0      | 0   | 1     |
| Yemen                | 2     | 0   | 0   | 0     | 0      | 0   | 2     |
| Zimbabwe             | 8     | 0   | 0   | 0     | 0      | 0   | 8     |
| Total                | 2,157 | 8   | 206 | 5     | 64     | 44  | 2.484 |

















| 平均最高時薪                    | 平均最高時薪地區 |                              | 平均最低時薪地區 |  |  |
|---------------------------|----------|------------------------------|----------|--|--|
| 地區                        | 時薪       | 地區                           | 時薪       |  |  |
| 加州<br>California (CA)     | \$36.10  | 西維吉尼亞州<br>West Virginia (WV) | \$25.88  |  |  |
| 馬里蘭州<br>Maryland (MD)     | \$32.40  | 俄亥俄州<br>Ohio (OH)            | \$25.54  |  |  |
| 麻州<br>Massachusetts (MA)  | \$32.18  | 阿肯色州<br>Arkansas (AR)        | \$25.10  |  |  |
| 康乃狄克州<br>Connecticut (CT) | \$31.80  | 內布拉斯達州Nebraska<br>(NE)       | \$24.60  |  |  |
| 奧瑞岡州<br>Oregon (OR)       | \$30.98  | 北達可達州<br>North Dakota (ND)   | \$23.78  |  |  |



| Position Level         | Min (S <b>\$</b> )*            | Average (S\$)*