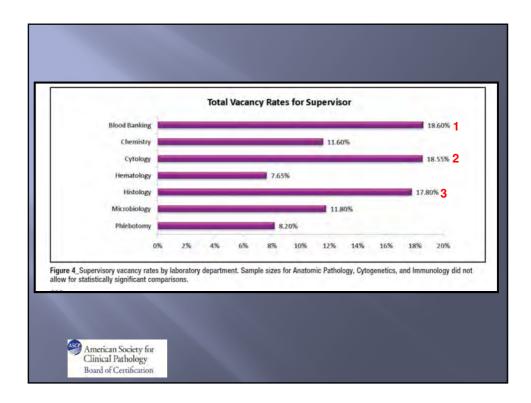

| 1     | 2      | 0   | 31    |
| Thailand             | 4     | 0   | 0   | 0     | 0      | 0   | 4     |
| Togo                 | 1     | 0   | 0   | 0     | 0      | 0   | 1     |
| Uganda               | 2     | 0   | 0   | 0     | 0      | 0   | 2     |
| United Arab Emirates | 1     | 0   | 0   | 0     | D      | 0   | 1     |
| United Kingdom       | 1     | 0   | 0   | 0     | 0      | 0   | 1     |
| /enezuela            | 2     | 0   | 0   | 0     | 0      | 0   | 2     |
| Vietnam              | 1     | 0   | 0   | 0     | 0      | 0   | 1     |
| Yemen                | 2     | 0   | 0   | 0     | 0      | 0   | 2     |
| Zimbabwe             | 8     | 0   | 0   | 0     | 0      | 0   | 8     |
| Total                | 2,157 | 8   | 206 | 5     | 64     | 44  | 2.484 |

















| 平均最高時薪                    | 平均最高時薪地區 |                              | 平均最低時薪地區 |  |  |
|---------------------------|----------|------------------------------|----------|--|--|
| 地區                        | 時薪       | 地區                           | 時薪       |  |  |
| 加州<br>California (CA)     | \$36.10  | 西維吉尼亞州<br>West Virginia (WV) | \$25.88  |  |  |
| 馬里蘭州<br>Maryland (MD)     | \$32.40  | 俄亥俄州<br>Ohio (OH)            | \$25.54  |  |  |
| 麻州<br>Massachusetts (MA)  | \$32.18  | 阿肯色州<br>Arkansas (AR)        | \$25.10  |  |  |
| 康乃狄克州<br>Connecticut (CT) | \$31.80  | 內布拉斯達州Nebraska<br>(NE)       | \$24.60  |  |  |
| 奧瑞岡州<br>Oregon (OR)       | \$30.98  | 北達可達州<br>North Dakota (ND)   | \$23.78  |  |  |



| Position Level         | Min (S <b>\$</b> )*            | Average (S\$)*