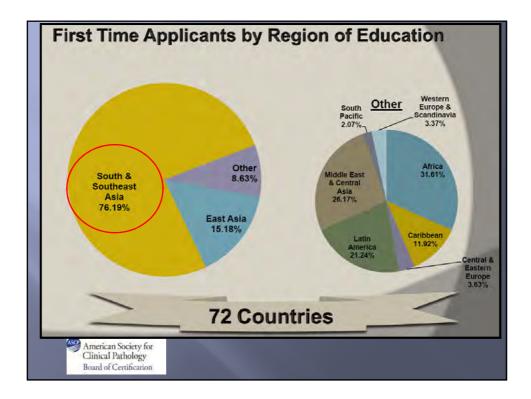

| F 213.020.0303                                                                                                                                                                                    |
|                                      |                                                                                                                                                                                                     |                                                                                                                                                                                                   |





| Examination Category  |       | L-Z countries |     |       |     |     |       |
|-----------------------|-------|---------------|-----|-------|-----|-----|-------|
|                       | MT    | SMT           | MLT | CTgyn | MB  | PBT | Total |
| ebanon                | 8     | 0             | 0   | 0     | 0   | 2   | 10    |
| esotho                | 0     | 0             | 0   | 0     | 1   | 0   | 1     |
| iberia                | 0     | 0             | 1   | 0     | 0   | 0   | 1     |
| ibyan Arab Jamahiriya | 0     | 0             | 1   | 0     | 0   | 0   | 1     |
| Malaysia              | 0     | 0             | 0   | 0     | 1   | 0   | 1     |
| Noldova               | 0     | 0             | 2   | 0     | 0   | 0   | 2     |
| Myanmar               | 1     | 0