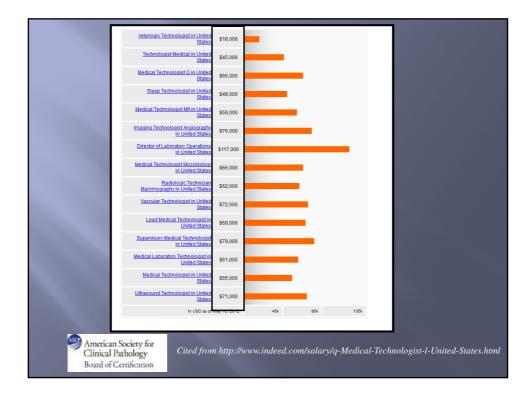

1     | 2      | 0   | 31    |
| Thailand             | 4     | 0   | 0   | 0     | 0      | 0   | 4     |
| Togo                 | 1     | 0   | 0   | 0     | 0      | 0   | 1     |
| Uganda               | 2     | 0   | 0   | 0     | 0      | 0   | 2     |
| United Arab Emirates | 1     | 0   | 0   | 0     | D      | 0   | 1     |
| United Kingdom       | 1     | 0   | 0   | 0     | 0      | 0   | 1     |
| /enezuela            | 2     | 0   | 0   | 0     | 0      | 0   | 2     |
| Vietnam              | 1     | 0   | 0   | 0     | 0      | 0   | 1     |
| Yemen                | 2     | 0   | 0   | 0     | 0      | 0   | 2     |
| Zimbabwe             | 8     | 0   | 0   | 0     | 0      | 0   | 8     |
| Total                | 2,157 | 8   | 206 | 5     | 64     | 44  | 2.484 |

















| 平均最高時薪                    | 平均最高時薪地區 |                              | 平均最低時薪地區 |  |  |
|---------------------------|----------|------------------------------|----------|--|--|
| 地區                        | 時薪       | 地區                           | 時薪       |  |  |
| 加州<br>California (CA)     | \$36.10  | 西維吉尼亞州<br>West Virginia (WV) | \$25.88  |  |  |
| 馬里蘭州<br>Maryland (MD)     | \$32.40  | 俄亥俄州<br>Ohio (OH)            | \$25.54  |  |  |
| 麻州<br>Massachusetts (MA)  | \$32.18  | 阿肯色州<br>Arkansas (AR)        | \$25.10  |  |  |
| 康乃狄克州<br>Connecticut (CT) | \$31.80  | 內布拉斯達州Nebraska<br>(NE)       | \$24.60  |  |  |
| 奧瑞岡州<br>Oregon (OR)       | \$30.98  | 北達可達州<br>North Dakota (ND)   | \$23.78  |  |  |



| Position Level         | Min (S <b>\$</b> )*            | Average (S\$)*