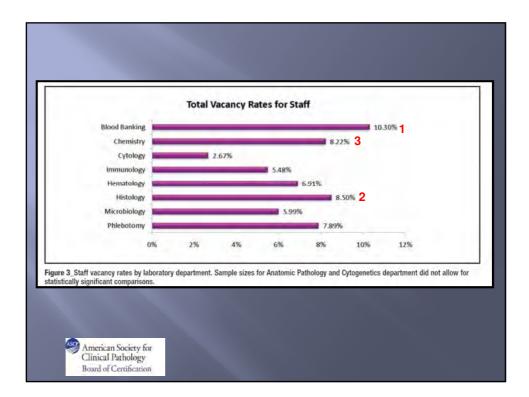

| 1     | 2      | 0   | 31    |
| Thailand             | 4     | 0   | 0   | 0     | 0      | 0   | 4     |
| Togo                 | 1     | 0   | 0   | 0     | 0      | 0   | 1     |
| Uganda               | 2     | 0   | 0   | 0     | 0      | 0   | 2     |
| United Arab Emirates | 1     | 0   | 0   | 0     | D      | 0   | 1     |
| United Kingdom       | 1     | 0   | 0   | 0     | 0      | 0   | 1     |
| /enezuela            | 2     | 0   | 0   | 0     | 0      | 0   | 2     |
| Vietnam              | 1     | 0   | 0   | 0     | 0      | 0   | 1     |
| Yemen                | 2     | 0   | 0   | 0     | 0      | 0   | 2     |
| Zimbabwe             | 8     | 0   | 0   | 0     | 0      | 0   | 8     |
| Total                | 2,157 | 8   | 206 | 5     | 64     | 44  | 2.484 |

















| 平均最高時薪                    | 平均最高時薪地區 |                              | 平均最低時薪地區 |  |  |
|---------------------------|----------|------------------------------|----------|--|--|
| 地區                        | 時薪       | 地區                           | 時薪       |  |  |
| 加州<br>California (CA)     | \$36.10  | 西維吉尼亞州<br>West Virginia (WV) | \$25.88  |  |  |
| 馬里蘭州<br>Maryland (MD)     | \$32.40  | 俄亥俄州<br>Ohio (OH)            | \$25.54  |  |  |
| 麻州<br>Massachusetts (MA)  | \$32.18  | 阿肯色州<br>Arkansas (AR)        | \$25.10  |  |  |
| 康乃狄克州<br>Connecticut (CT) | \$31.80  | 內布拉斯達州Nebraska<br>(NE)       | \$24.60  |  |  |
| 奧瑞岡州<br>Oregon (OR)       | \$30.98  | 北達可達州<br>North Dakota (ND)   | \$23.78  |  |  |



| Position Level         | Min (S <b>\$</b> )*            | Average (S\$)