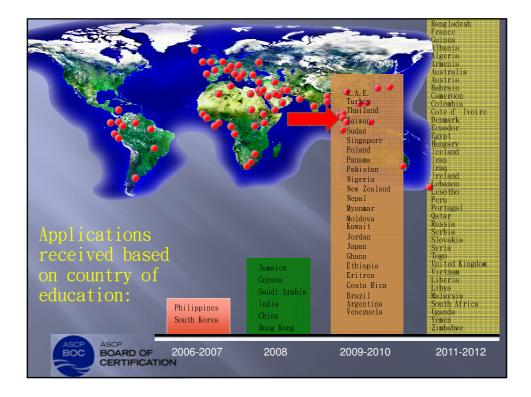

medical laboratories worldwide
- Confirms that an individual has demonstrated that s/he possesses the crucial knowledge to perform essential tasks within all areas of the medical laboratory



# International Certification - ASCP<sup>i</sup> Infrastructure

## International Ambassadors

Create awareness of international certification options through ASCP<sup>i</sup>

#### International Consortium for ASCP<sup>i</sup>

 Composed of Advisory Boards, Collaborating Societies, Professional Organizations, Laboratories and Educational Institutions

### Advisory Boards

ASCP BOARD OF CERTIFICATION

- Aid in establishing and promoting ASCP<sup>i</sup> in-country or within their region
- Aid in verification of applicant credentials and confirm legitimacy of training institutions/laboratories













|             | Pathologists Laboratory Professionals Disperts Board of Centification Q. Sord of                                                                                                                                                                                                                                                                                                                                                                                                                                                                                                                                                                                                                                                          |
|-------------|-----------------------------------------------