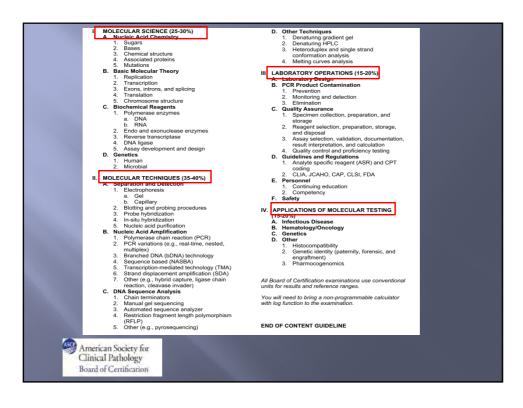

## International Certification – ASCP<sup>i</sup> Purpose

- Designed in response to global demand for a reliable healthcare system to ensure public health and patient safety and to promote high quality international laboratory practice standards in medical laboratories worldwide
- Confirms that an individual has demonstrated that s/he possesses the crucial knowledge to perform essential tasks within all areas of the medical laboratory