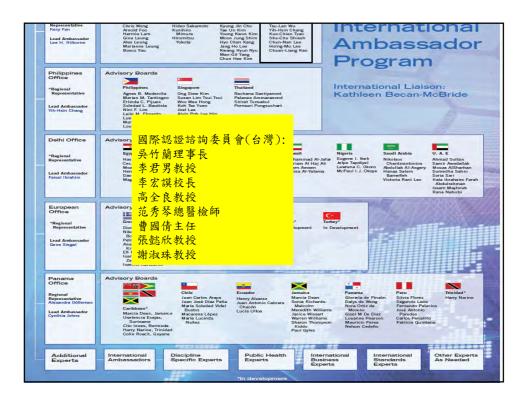

## International Ambassadors

Create awareness of international certification options through ASCP<sup>i</sup>

#### International Consortium for ASCP<sup>i</sup>

 Composed of Advisory Boards, Collaborating Societies, Professional Organizations, Laboratories and Educational Institutions

### Advisory Boards

ASCP BOARD OF CERTIFICATION

- Aid in establishing and promoting ASCP<sup>i</sup> in-country or within their region
- Aid in verification of applicant credentials and confirm legitimacy of training institutions/laboratories