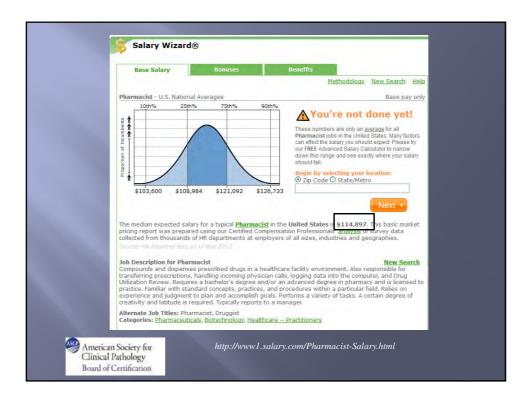

| 2      | 0   | 31    |
| Thailand             | 4     | 0   | 0   | 0     | 0      | 0   | 4     |
| Togo                 | 1     | 0   | 0   | 0     | 0      | 0   | 1     |
| Uganda               | 2     | 0   | 0   | 0     | 0      | 0   | 2     |
| United Arab Emirates | 1     | 0   | 0   | 0     | D      | 0   | 1     |
| United Kingdom       | 1     | 0   | 0   | 0     | 0      | 0   | 1     |
| /enezuela            | 2     | 0   | 0   | 0     | 0      | 0   | 2     |
| Vietnam              | 1     | 0   | 0   | 0     | 0      | 0   | 1     |
| Yemen                | 2     | 0   | 0   | 0     | 0      | 0   | 2     |
| Zimbabwe             | 8     | 0   | 0   | 0     | 0      | 0   | 8     |
| Total                | 2,157 | 8   | 206 | 5     | 64     | 44  | 2.484 |

















| 平均最高時薪                    | 平均最高時薪地區 |                              | 平均最低時薪地區 |  |  |
|---------------------------|----------|------------------------------|----------|--|--|
| 地區                        | 時薪       | 地區                           | 時薪       |  |  |
| 加州<br>California (CA)     | \$36.10  | 西維吉尼亞州<br>West Virginia (WV) | \$25.88  |  |  |
| 馬里蘭州<br>Maryland (MD)     | \$32.40  | 俄亥俄州<br>Ohio (OH)            | \$25.54  |  |  |
| 麻州<br>Massachusetts (MA)  | \$32.18  | 阿肯色州<br>Arkansas (AR)        | \$25.10  |  |  |
| 康乃狄克州<br>Connecticut (CT) | \$31.80  | 內布拉斯達州Nebraska<br>(NE)       | \$24.60  |  |  |
| 奧瑞岡州<br>Oregon (OR)       | \$30.98  | 北達可達州<br>North Dakota (ND)   | \$23.78  |  |  |



| Position Level         | Min (S <b>\$</b> )*            | Average (S\$)*