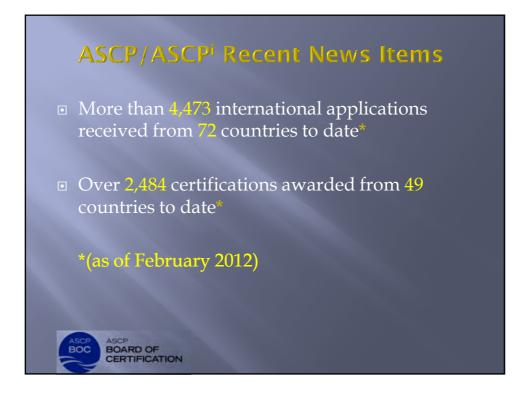

|                           |                                                             |                                                                 |  |







process

 Opens doors for foreign educated and trained lab personnel with an international credential to become more competitive when seeking job placement at home or abroad

ASCP BOARD OF CERTIFICATION



# CMP: Certification Maintenance Program

- Beginning Jan. 1, 2012, the Certification Maintenance Program will be mandatory for all new ASCP<sup>i</sup> international certificants.
- Individuals who became certified in all international certification categories beginning Jan. 1, 2012, will be required to participate in the International Certification Maintenance Program (CMP), every three years in order to maintain their certification.
- The ASCP Board of Certification (BOC) developed the Certification Maintenance Program (CMP) to demonstrate to the public that laboratory professionals with this designation are performing activities to stay current in their profession.

ASCP BOARD OF CERTIFICATION

BOC













|        |               |               |