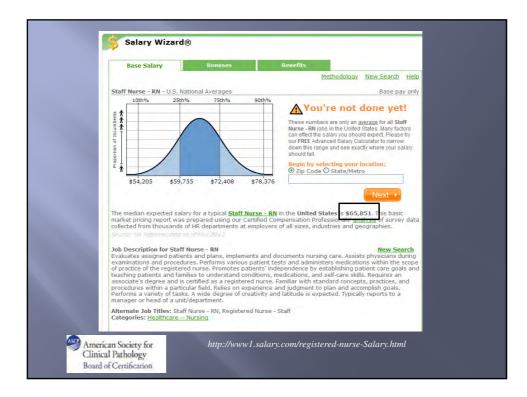

| 2      | 0   | 31    |
| Thailand             | 4     | 0   | 0   | 0     | 0      | 0   | 4     |
| Togo                 | 1     | 0   | 0   | 0     | 0      | 0   | 1     |
| Uganda               | 2     | 0   | 0   | 0     | 0      | 0   | 2     |
| United Arab Emirates | 1     | 0   | 0   | 0     | D      | 0   | 1     |
| United Kingdom       | 1     | 0   | 0   | 0     | 0      | 0   | 1     |
| /enezuela            | 2     | 0   | 0   | 0     | 0      | 0   | 2     |
| Vietnam              | 1     | 0   | 0   | 0     | 0      | 0   | 1     |
| Yemen                | 2     | 0   | 0   | 0     | 0      | 0   | 2     |
| Zimbabwe             | 8     | 0   | 0   | 0     | 0      | 0   | 8     |
| Total                | 2,157 | 8   | 206 | 5     | 64     | 44  | 2.484 |

















| 平均最高時薪                    | 平均最高時薪地區 |                              | 平均最低時薪地區 |  |  |
|---------------------------|----------|------------------------------|----------|--|--|
| 地區                        | 時薪       | 地區                           | 時薪       |  |  |
| 加州<br>California (CA)     | \$36.10  | 西維吉尼亞州<br>West Virginia (WV) | \$25.88  |  |  |
| 馬里蘭州<br>Maryland (MD)     | \$32.40  | 俄亥俄州<br>Ohio (OH)            | \$25.54  |  |  |
| 麻州<br>Massachusetts (MA)  | \$32.18  | 阿肯色州<br>Arkansas (AR)        | \$25.10  |  |  |
| 康乃狄克州<br>Connecticut (CT) | \$31.80  | 內布拉斯達州Nebraska<br>(NE)       | \$24.60  |  |  |
| 奧瑞岡州<br>Oregon (OR)       | \$30.98  | 北達可達州<br>North Dakota (ND)   | \$23.78  |  |  |



| Position Level         | Min (S <b>\$</b> )*            | Average (S\$)*