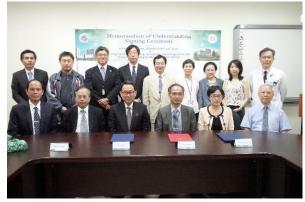

## Shinshu University, Japan Building Partnership with KMU Colleges

KMU schools of Medicine, Nursing and Health Science built partnerships with Shinshu University School of Medicine (SUSM). The signing ceremony set a milestone for the long-term collaborative relationship and served as catalysts to explore more potential collaborations for KMU and SU.