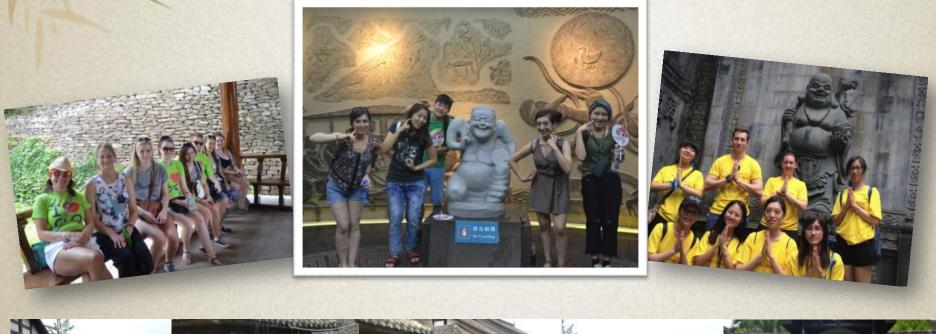

Culture

Of Chongqing

- Grant Theatre
  - Museum
- Hongyadong
- CiqiKou
- Lotus Garden
- Rock Carvings

**Candy Picture** 

**Cultural Relics** 