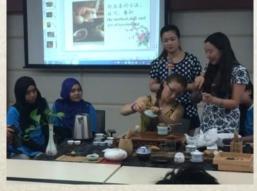

#### Of Chinese Traditional Arts

Study

**Traditional Music** 

Taichi

Calligraphy

**Paper Cutting** 

Tea Ceremony

**Chinese Traditional Painting** 

## Feedbacks from Participants