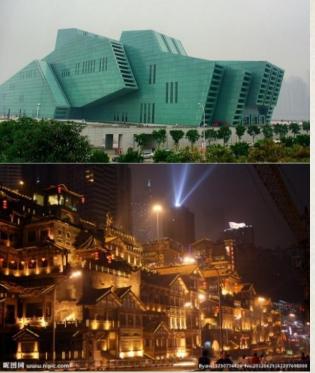

#### IN CHONGQING, CHINA

The world's largest inland port city, Chongqing is located in Southwestern China where the Yangtze and Jialing Rivers meet. The city was founded nearly 3000 years ago when the Ba-Yu civilization first established itself here. Later, during the Song Dynasty, the city was named Chongqing which in Chinese means "Double Happiness."

In today's Chongqing, you can see the fusion of old and new, modern and traditional.

the second second second lattice bound some particle second from a prove damage damage of the second second second lattice bound second s