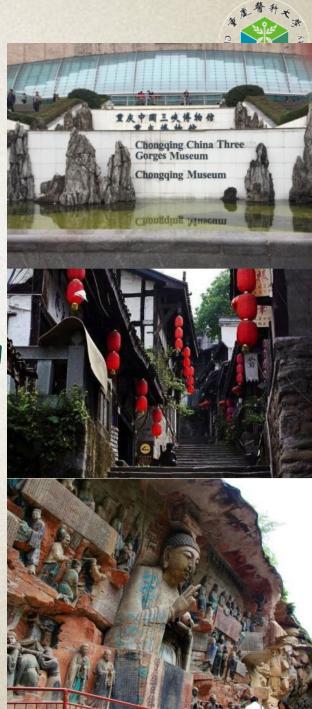

Culture

Of Chongqing

- Grant Theatre
  - Museum
- Hongyadong
- CiqiKou
- Lotus Garden
- Rock Carvings

**Candy Picture** 

**Cultural Relics** 

## Proposed Schedule

| Day         | Morning                                                                                        | Afternoon                                                                         | Evening                     |
|-------------|------------------------------------------------------------------------------------------------|-----------------------------------------------------------------------------------|-----------------------------|
| 9 July Sun  | Arrival of Guests                                                                              | Orientation                                                                       |                             |
| 10 July Mon | Opening Ceremony<br>Visit: First Affiliated Hospital                                           | Tour: Ciqikou (an ancient town)                                                   | Free Time                   |
| 11 July Tue | Course: Basic Chinese (For Foreigners)<br>Course: History of Chongqing (For Chinese)           | Visit: Children's Hospital                                                        | Free Time                   |
| 12 July Wed | Course: Chinese Culture / Chinese Tea                                                          | City Tour: Finding Chongqing                                                      | Hotpot Party                |
| 13 July Thu | Course: Paper Cutting / Chinese Knotting                                                       | Tour: Zoo (Pandas)                                                                | Games with Chinese students |
| 14 July Fri | Visit: Jinyun Campus<br>/ Chongqing Human Life and Health Museum<br>/University-town Hospital  | Course: Traditional Chinese Massage<br>Visit: Lab of Chinese Traditional Medicine | Free Time                   |
| 15 July Sat | A Day with Chinese Families                                                                    |                                                                                   |                             |
| 16 July Sun | Free Time                                                                                      |                                                                                   |                             |
| 17 July Mon | Course: Basic Chinese (For Foreigners)<br>Visit: Chongqing Historical Site Museum (For Chinese | Course: Calligraphy /Chinese Kung Fu                                              | English Corner              |
| 18 July Tue | Visit: Dental Hospital/ Haifu Hospital<br>/ National Engineering Research Center               | Visit: Huguang Guild/ Chaotianmen Habour                                          | Free Time                   |
| 19 July Wed | Course: Acupuncture Experience                                                                 | Presentation: Medical Education System                                            | Free Time                   |
| 20 July Thu | Tour: Dazu Rock Carvings                                                                       |                                                                                   | Free Time                   |
| 21 July Fri | Preparation for Farewell Party                                                                 | Preparation for Farewell Party                                                    | Farewell Party              |
| 22 July Sat | Free Time                                                                                      |                                                                                   |                             |
| 23 July Sun | Departure                                                                                      |                                                                                   |                             |