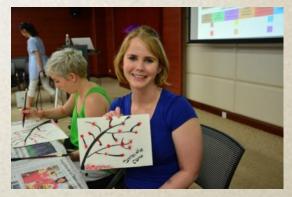

#### Of Chinese Traditional Arts

Study

**Traditional Music** 

Taichi

Calligraphy

**Paper Cutting** 

Tea Ceremony

**Chinese Traditional Painting** 

## Feedbacks from Participants